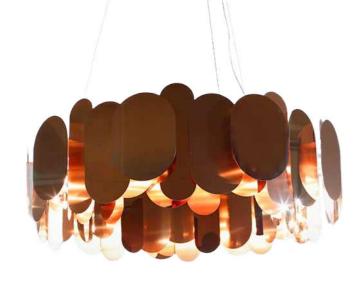

## **Chandelier/Hanging Lamps**

CTO Lighting - Nimbus Chandelier

CTO Lighting - Nimbus Chandelier

CTO Lighting - Nimbus Chandelier

ILEX - Perch Chandelier

9 9

Chandeliers are marvels of drop-dead showiness, the jewelry of architecture.

# **CTO Lighting**

Each piece of glass is unique. The droplets are hand-formed by our artisans using a process where undulations and crystal-like textures form. The translucent glass is complimented and beautifully framed by the symmetrical metalwork. The light emitted is a warm, soft glow. Referencing both retro and modern aesthetics, the Nimbus creates a stunning centrepiece and transfixes those who see it.