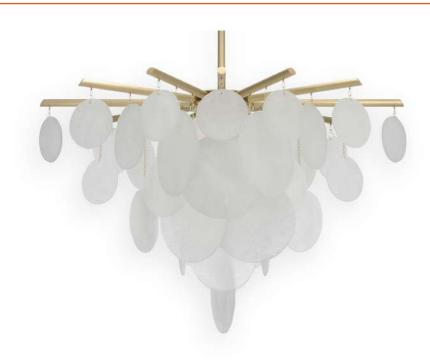

## **Chandelier/Hanging Lamps**

CTO Lighting - Nimbus Chandelier

CTO Lighting - Nimbus Chandelier

CTO Lighting - Nimbus Chandelier

ILEX - Perch Chandelier

9 9

Chandeliers are marvels of drop-dead showiness, the jewelry of architecture.

# **CTO Lighting**

Each piece of glass is unique. The droplets are hand-formed by our artisans using a process where undulations and crystal-like textures form. The translucent glass is complimented and beautifully framed by the symmetrical metalwork. The light emitted is a warm, soft glow. Referencing both retro and modern aesthetics, the Nimbus creates a stunning centrepiece and transfixes those who see it.