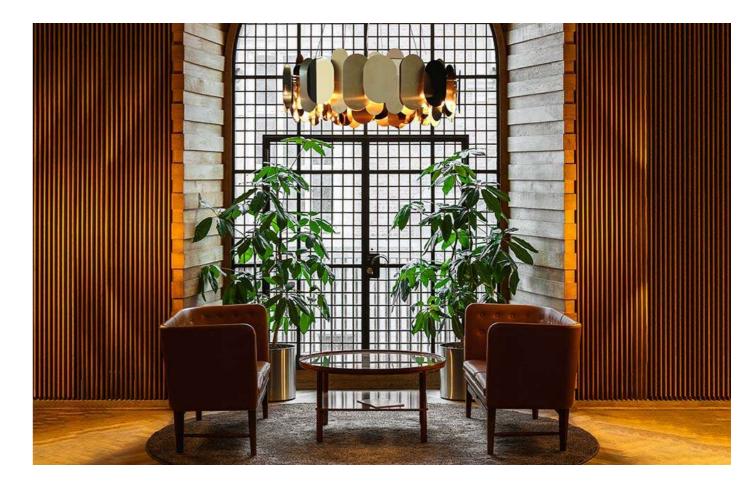

## **Chandelier/Hanging Lamps**

CTO Lighting - Nimbus Chandelier

CTO Lighting - Nimbus Chandelier

CTO Lighting - Nimbus Chandelier

ILEX - Perch Chandelier

9 9

Chandeliers are marvels of drop-dead showiness, the jewelry of architecture.

# **CTO Lighting**

Each piece of glass is unique. The droplets are hand-formed by our artisans using a process where undulations and crystal-like textures form. The translucent glass is complimented and beautifully framed by the symmetrical metalwork. The light emitted is a warm, soft glow. Referencing both retro and modern aesthetics, the Nimbus creates a stunning centrepiece and transfixes those who see it.