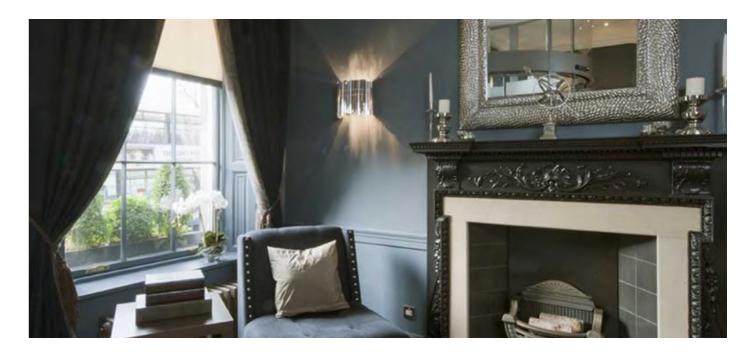

## Sconce

Innermost - Facet Wall

BesaLighting - Costaluz 3083

Innermost - Facet Wall

Innermost - Facet Wall

99

Lighting is everything. It creates atmosphere, drama and intrigue in a room.

**Martyn Lawrence Bullard** 

#### ILEX

#### **Ava LED Linear Sconce**

Featuring a slim line of light, this modern linear LED sconce mounts with a thin rectangular backplate that can be centered, slide off-center for a more asymmetrical look or with no backplate and a remote mounted driver, as shown in these application photos. Lengths include 24, 36, 48, mount sconce horizontally or vertically for fresh, clean light in a variety of spaces.