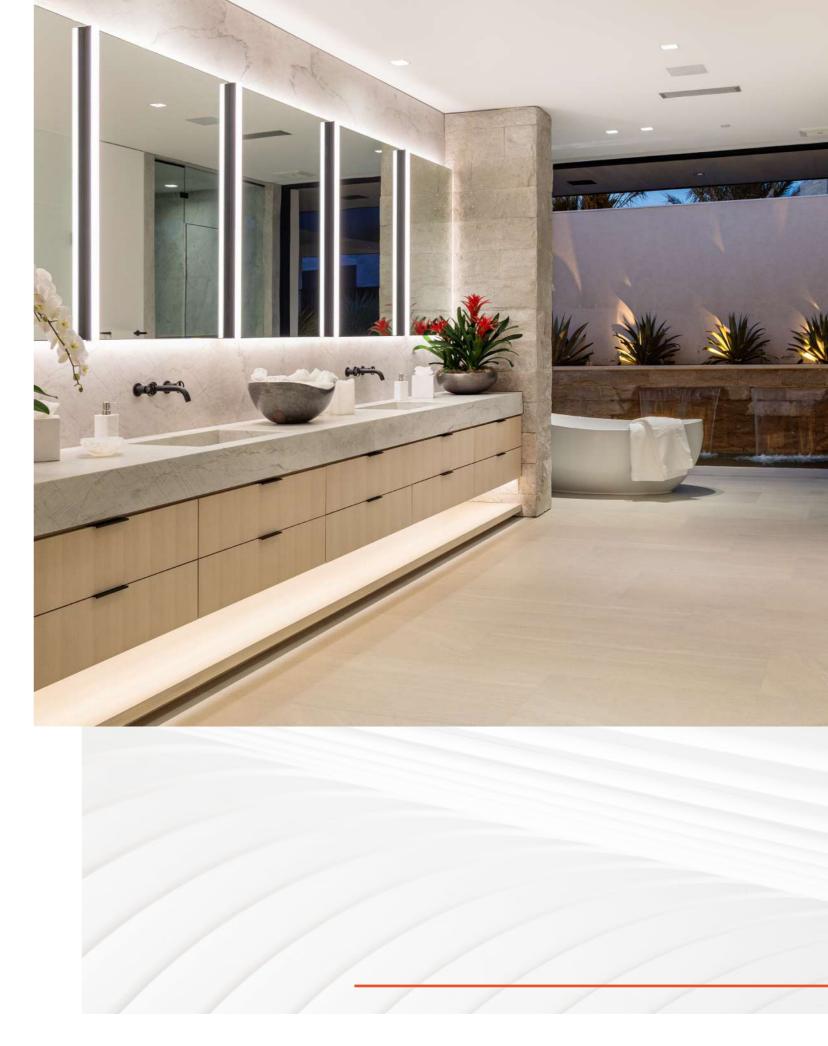

## **Illuminated Mirrors**

Electric Mirror - Brilliance

Electric Mirror - Eminence

Sage brands Reflections - Reflections

Twice Bright Lighting - ML HIL LED Mirror

Lighting has the power to shape our experiences and evoke emotions. A well-lit mirror not only reflects our image but illuminates the essence of our surroundings.

## **Electric Mirror**

#### **Electric Mirror**

Step into a world of elevated design and refined aesthetics with Electric Mirror's Front-lit Mirror Collection. Explore the brilliance of reflections in the timeless elegance of the Brilliance<sup>TM</sup>, the captivating shadow-box frame of the Eminence<sup>TM</sup>, and the sleek profile of the Radiance<sup>TM</sup>. These front-lit mirrors provide unparalleled task lighting and add a distinctive touch to every room they adorn. Embodying the latest trends in aesthetics, they infuse the space with an undeniable panache that is enticing, captivating, stunning, sophisticated, alluring, and downright dazzling.