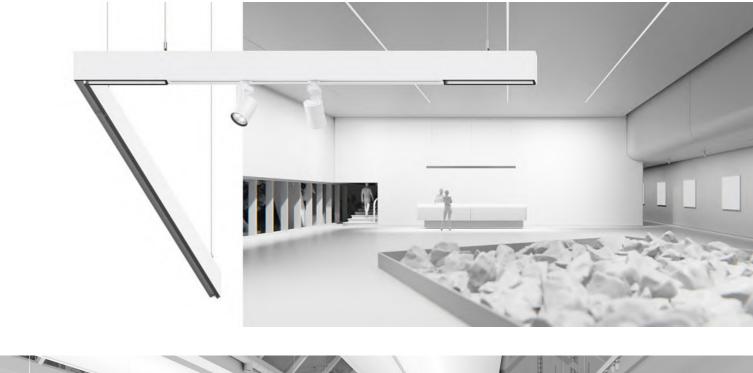

## Track

Blackjack Lighting - Jack Track

77

Find beauty not in the thing itself but in the patterns of shadows, the light and the darkness, that one thing against another creates.

Junichiro Tanizaki

#### XAL

The sleek MOVE IT SYSTEM has revolutionized channel systems. No tools are required as insets are installed using magnets, which gives you the flexibility to combine them in a variety of ways. Trimless installation and the streamlined spots make for an especially elegant system. The patented slider makes adjusting the beam angle easy so that you can highlight objects just the way you want them. Maximum light quality, outstanding in every detail.

**Move It System** 

xalusa.com

## **Blackjack Lighting**

## Jack Track

JackTack is a versatile system that can suspend any of the BlackJack's multiport pendants and or a linear LED strip in a variety of lengths. It can be flush mounted, stem mounted or suspended and can be built in a linear fixture or in a larger grid to fit a large range of applications.

blackjacklighting.com