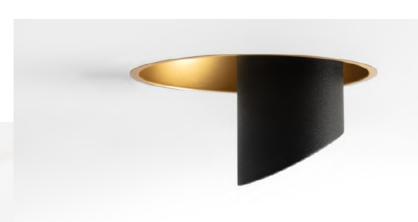

## **Specialty Ceiling Mount**

ERCO - Compar

An effective lighting design is like a beautiful painting. Your medium is bringing someone to an emotional state he or she would not achieve at that moment without your art. This does not and cannot happen by accident.

#### Erco

Differentiated light from the ceiling in an innovative design. Compar gives architects, lighting designers and engineers broad scope for creative precision: With this range of innovative recessed luminaires, ERCO has extended the spectrum of round and square recessed lighting tools with a strong linear housing design. The slim luminaires—available from a width of 52mm—offer a subtle decorative detail in the ceiling while providing extremely efficient lighting tools with high standards of visual comfort. As an aesthetic alternative to linear fluorescent lamps, Compar supports individual ceiling—integrated lighting concepts in administration buildings, restaurants, cultural and office projects.