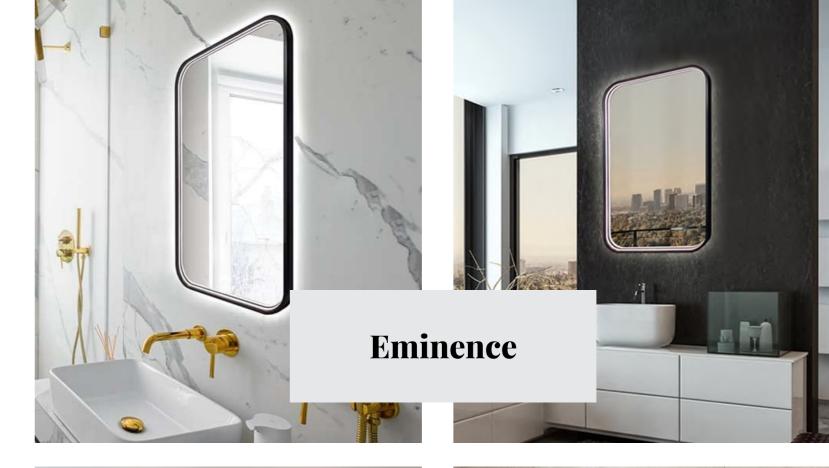

## **Illuminated Mirrors**

Electric Mirror - Brilliance

Electric Mirror - Eminence

Sage brands Reflections - Reflections

Twice Bright Lighting - ML HIL LED Mirror

Lighting has the power to shape our experiences and evoke emotions. A well-lit mirror not only reflects our image but illuminates the essence of our surroundings.

## **Electric Mirror**

#### **Electric Mirror**

Step into a world of elevated design and refined aesthetics with Electric Mirror's Front-lit Mirror Collection. Explore the brilliance of reflections in the timeless elegance of the Brilliance<sup>TM</sup>, the captivating shadow-box frame of the Eminence<sup>TM</sup>, and the sleek profile of the Radiance<sup>TM</sup>. These front-lit mirrors provide unparalleled task lighting and add a distinctive touch to every room they adorn. Embodying the latest trends in aesthetics, they infuse the space with an undeniable panache that is enticing, captivating, stunning, sophisticated, alluring, and downright dazzling.