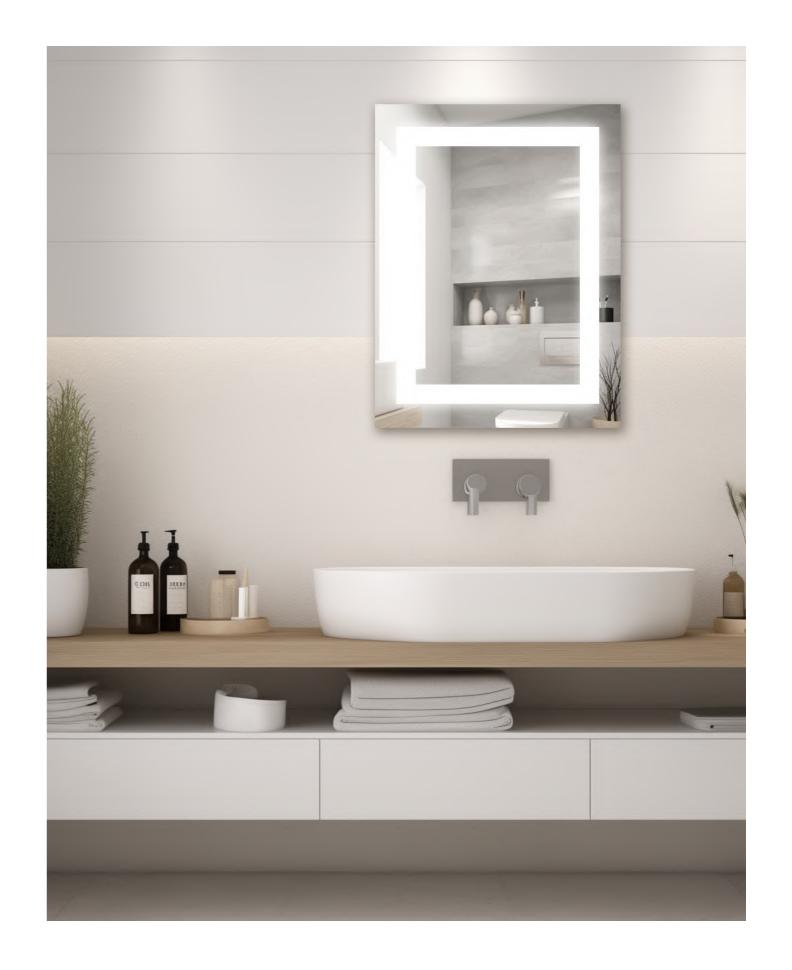

## **Illuminated Mirrors**

Electric Mirror - Brilliance

Electric Mirror - Eminence

Sage brands Reflections - Reflections

Twice Bright Lighting - ML HIL LED Mirror

Lighting has the power to shape our experiences and evoke emotions. A well-lit mirror not only reflects our image but illuminates the essence of our surroundings.

## **Electric Mirror**

#### **Electric Mirror**

Step into a world of elevated design and refined aesthetics with Electric Mirror's Front-lit Mirror Collection. Explore the brilliance of reflections in the timeless elegance of the Brilliance<sup>TM</sup>, the captivating shadow-box frame of the Eminence<sup>TM</sup>, and the sleek profile of the Radiance<sup>TM</sup>. These front-lit mirrors provide unparalleled task lighting and add a distinctive touch to every room they adorn. Embodying the latest trends in aesthetics, they infuse the space with an undeniable panache that is enticing, captivating, stunning, sophisticated, alluring, and downright dazzling.