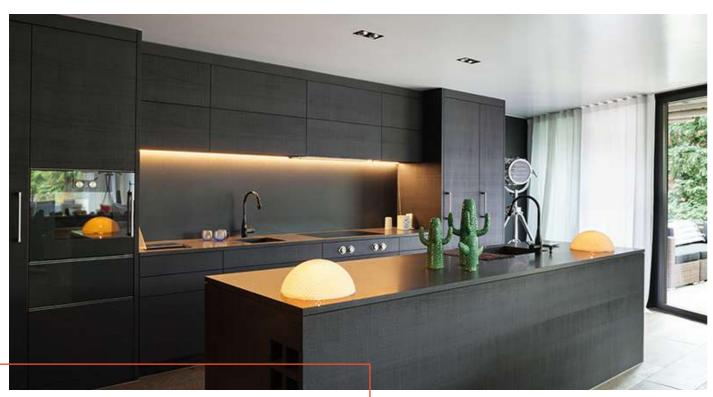

## Linear

LLI Architectural Lighting - LLI-L4

Lutron Lumaris Tunable White Tape - Lumaris Tunable White Tape

99

Design is not making beauty, beauty emerges from selection, affinities, integration, love.

**Louis Khan** 

## Lutron Lumaris Tunable White Tape

#### Lumaris Tunable White Tape

As the first-ever tape light intricately designed to seamlessly integrate with the Lutron connected lighting control system, Lumaris brings unparalleled versatility to your creative endeavors. Experience tight, tunable white control that empowers you with independent adjustments of color temperature and intensity, allowing for the creation of captivating scenes and effortless manual changes.

This tape light solution sets a new standard for excellence with industry-best 0.1% dimming capabilities and a natural warm dim curve. Lumaris is purpose-built to harness the core technologies of Lutron, ensuring rock-solid reliability and precision performance.

lutron.com