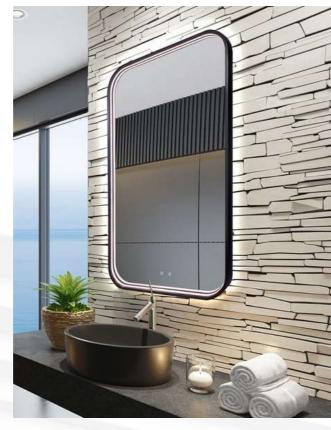

## **Illuminated Mirrors**

Electric Mirror - Brilliance

Electric Mirror - Eminence

Sage brands Reflections - Reflections

Twice Bright Lighting - ML HIL LED Mirror

Lighting has the power to shape our experiences and evoke emotions. A well-lit mirror not only reflects our image but illuminates the essence of our surroundings.

## **Sage brands Reflections**

#### Reflections

Reflections is a true embodiment of sophistication in illuminated mirrors curated exclusively for discerning designers. Meticulously crafted with precision, this mirror transcends mere reflection – it stands as a genuine masterpiece. The Copper-Free, Silver-Backed glass ensures unparalleled clarity and adds a touch of refinement, perfectly complemented by the Anodized Aluminum frame.

Available in three distinct sizes – 24" X 36", 36" X 36", and 40" X 40" – each mirror offers a unique color temperature to suit your design vision. From the warm embrace of 2700K to the crisp clarity of 5000K, and even Tunable White technology ranging from 3000K to 6000K, effortlessly navigated through Touch Button Control. Tailor the ambiance further with various dimming options, ensuring your space reflects your style.