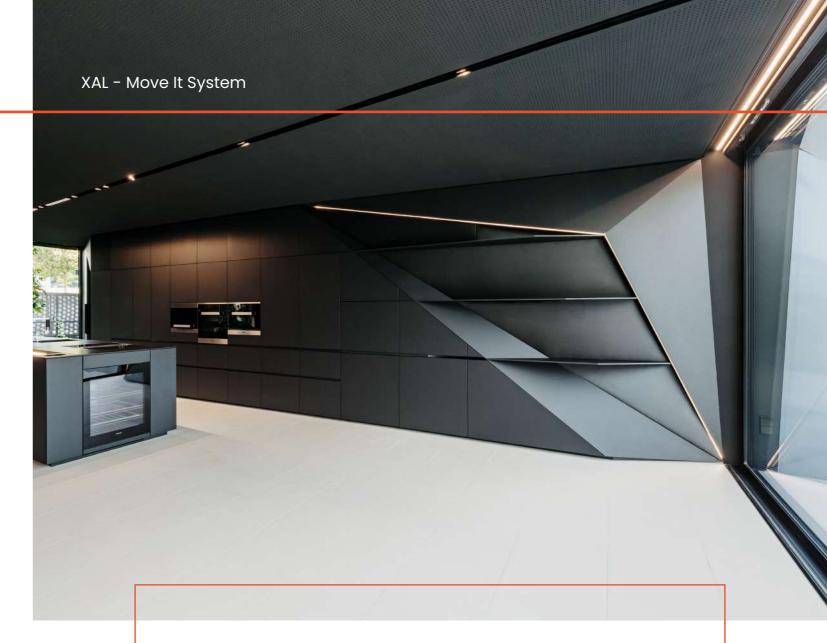

## Track

Blackjack Lighting - Jack Track

77

Find beauty not in the thing itself but in the patterns of shadows, the light and the darkness, that one thing against another creates.

Junichiro Tanizaki

#### XAL

The sleek MOVE IT SYSTEM has revolutionized channel systems. No tools are required as insets are installed using magnets, which gives you the flexibility to combine them in a variety of ways. Trimless installation and the streamlined spots make for an especially elegant system. The patented slider makes adjusting the beam angle easy so that you can highlight objects just the way you want them. Maximum light quality, outstanding in every detail.

**Move It System** 

xalusa.com