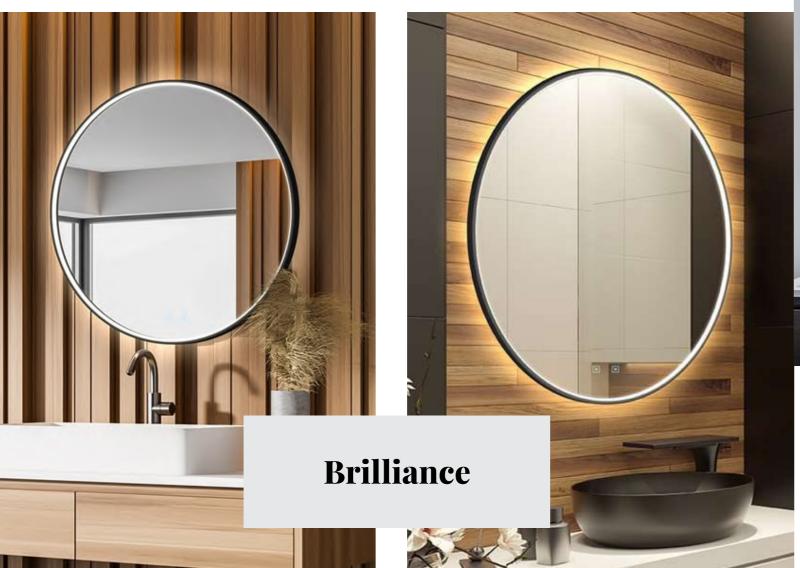

## **Illuminated Mirrors**

Electric Mirror - Brilliance

Electric Mirror - Eminence

Sage brands Reflections - Reflections

Twice Bright Lighting - ML HIL LED Mirror

Lighting has the power to shape our experiences and evoke emotions. A well-lit mirror not only reflects our image but illuminates the essence of our surroundings.

## **Electric Mirror**

#### **Electric Mirror**

Step into a world of elevated design and refined aesthetics with Electric Mirror's Front-lit Mirror Collection. Explore the brilliance of reflections in the timeless elegance of the Brilliance<sup>TM</sup>, the captivating shadow-box frame of the Eminence<sup>TM</sup>, and the sleek profile of the Radiance<sup>TM</sup>. These front-lit mirrors provide unparalleled task lighting and add a distinctive touch to every room they adorn. Embodying the latest trends in aesthetics, they infuse the space with an undeniable panache that is enticing, captivating, stunning, sophisticated, alluring, and downright dazzling.