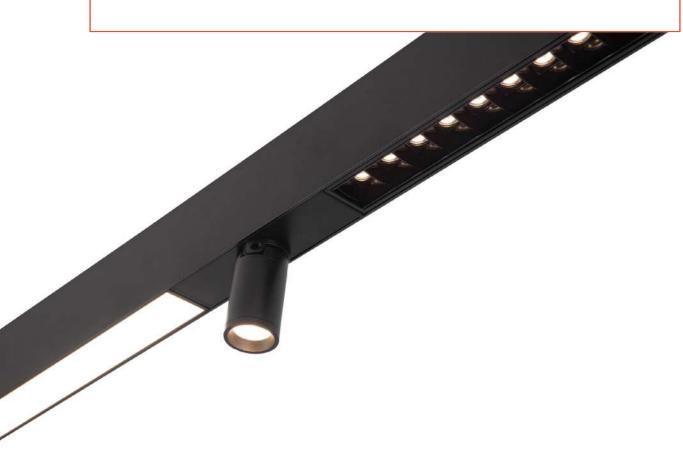

## Track

Blackjack Lighting - Jack Track

77

Find beauty not in the thing itself but in the patterns of shadows, the light and the darkness, that one thing against another creates.

Junichiro Tanizaki

## **Blackjack Lighting**

## Jack Track

JackTack is a versatile system that can suspend any of the BlackJack's multiport pendants and or a linear LED strip in a variety of lengths. It can be flush mounted, stem mounted or suspended and can be built in a linear fixture or in a larger grid to fit a large range of applications.

blackjacklighting.com