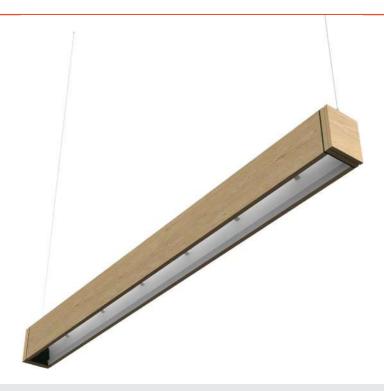

## Linear

LLI Architectural Lighting - LLI-L4

Lutron Lumaris Tunable White Tape - Lumaris Tunable White Tape

99

Design is not making beauty, beauty emerges from selection, affinities, integration, love.

**Louis Khan** 

#### **LLI-LTW Tunable White**

LLI Architectural Lighting pride themselves in being an architectural LED linear and "invisible" lighting specialist. Applications range from accent lighting to general illumination. The expertise and products you need, with high-quality products including flexible LED linear lighting products, aluminum extrusions, LED light bars, and LED puck lights. Their latest Tunable White LED tape gives you the power to dial in the color temperature to meet the exact needs of the application.