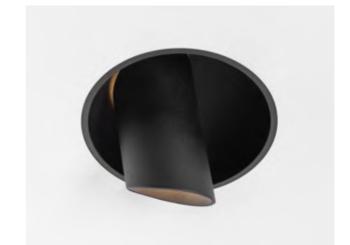

## **Specialty Ceiling Mount**

ERCO - Compar

An effective lighting design is like a beautiful painting. Your medium is bringing someone to an emotional state he or she would not achieve at that moment without your art. This does not and cannot happen by accident.

#### Erco

Differentiated light from the ceiling in an innovative design. Compar gives architects, lighting designers and engineers broad scope for creative precision: With this range of innovative recessed luminaires, ERCO has extended the spectrum of round and square recessed lighting tools with a strong linear housing design. The slim luminaires—available from a width of 52mm—offer a subtle decorative detail in the ceiling while providing extremely efficient lighting tools with high standards of visual comfort. As an aesthetic alternative to linear fluorescent lamps, Compar supports individual ceiling—integrated lighting concepts in administration buildings, restaurants, cultural and office projects.