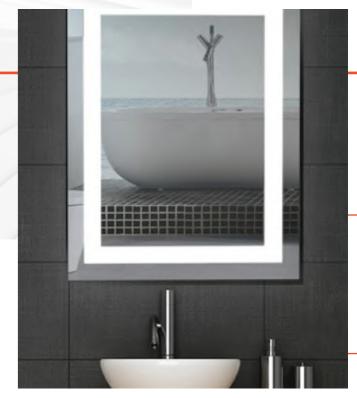

## **Illuminated Mirrors**

Electric Mirror - Brilliance

Electric Mirror - Eminence

Sage brands Reflections - Reflections

Twice Bright Lighting - ML HIL LED Mirror

Lighting has the power to shape our experiences and evoke emotions. A well-lit mirror not only reflects our image but illuminates the essence of our surroundings.

## **Electric Mirror**

#### **Electric Mirror**

Step into a world of elevated design and refined aesthetics with Electric Mirror's Front-lit Mirror Collection. Explore the brilliance of reflections in the timeless elegance of the Brilliance<sup>TM</sup>, the captivating shadow-box frame of the Eminence<sup>TM</sup>, and the sleek profile of the Radiance<sup>TM</sup>. These front-lit mirrors provide unparalleled task lighting and add a distinctive touch to every room they adorn. Embodying the latest trends in aesthetics, they infuse the space with an undeniable panache that is enticing, captivating, stunning, sophisticated, alluring, and downright dazzling.