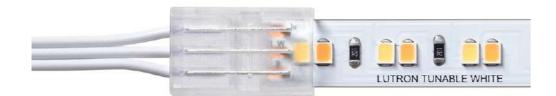

## Lutron Lumaris Tunable White Tape

#### Lumaris Tunable White Tape

As the first-ever tape light intricately designed to seamlessly integrate with the Lutron connected lighting control system, Lumaris brings unparalleled versatility to your creative endeavors. Experience tight, tunable white control that empowers you with independent adjustments of color temperature and intensity, allowing for the creation of captivating scenes and effortless manual changes.

This tape light solution sets a new standard for excellence with industry-best 0.1% dimming capabilities and a natural warm dim curve. Lumaris is purpose-built to harness the core technologies of Lutron, ensuring rock-solid reliability and precision performance.

lutron.com