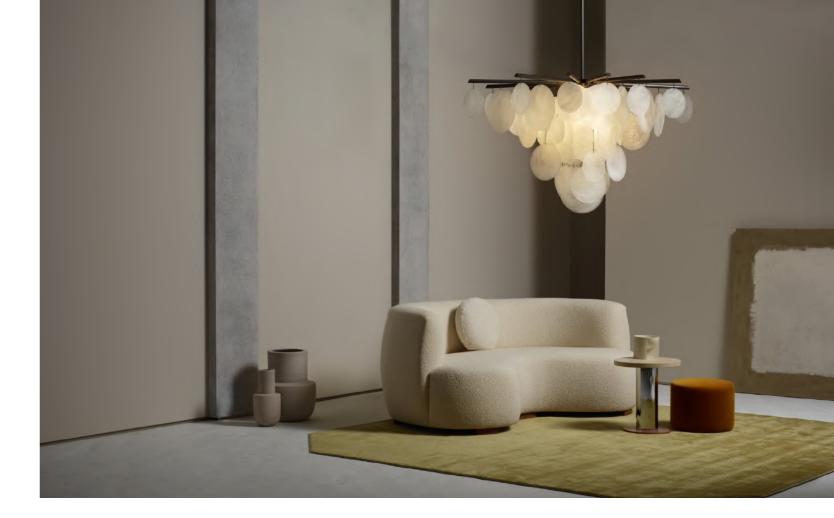

## **Chandelier/Hanging Lamps**

CTO Lighting - Nimbus Chandelier

CTO Lighting - Nimbus Chandelier

CTO Lighting - Nimbus Chandelier

ILEX - Perch Chandelier

9 9

Chandeliers are marvels of drop-dead showiness, the jewelry of architecture.

# **CTO Lighting**

Each piece of glass is unique. The droplets are hand-formed by our artisans using a process where undulations and crystal-like textures form. The translucent glass is complimented and beautifully framed by the symmetrical metalwork. The light emitted is a warm, soft glow. Referencing both retro and modern aesthetics, the Nimbus creates a stunning centrepiece and transfixes those who see it.