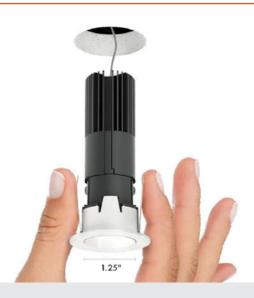

#### **LittleOnes**®

Who says TINY comes at the expense of performance? The LittleOnes, a one-inch recessed fixture, challenges the norms of compact lighting. Despite its small size, the LittleOnes delivers up to 1100 lumens of powerful output, boasting unparalleled glare control with off-the-charts optics. Serviceable from below, these fixtures combine engineering excellence with a discreet trim aesthetic, offering lighting designers a compact yet high-performance canvas for creativity.

Versatility meets sophistication with the LittleOnes, featuring a 1" aperture that seemingly disappears, casting brilliance and creativity. Explore a spectrum of possibilities with wide-ranging dimming options and color technologies. Achieve an excellent wall wash distribution for evenly lit walls from floor to ceiling – with no scalloping, shadows, or backlight.