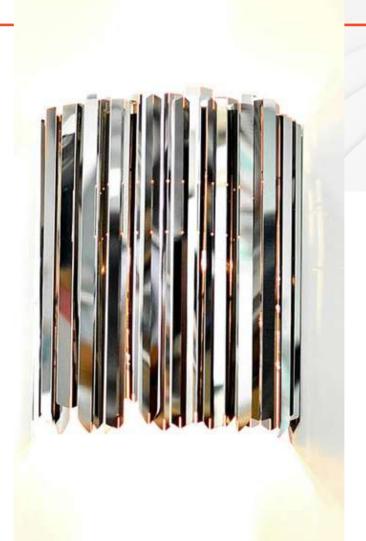

## **Chandelier/Hanging Lamps**

CTO Lighting - Nimbus Chandelier

CTO Lighting - Nimbus Chandelier

CTO Lighting - Nimbus Chandelier

ILEX - Perch Chandelier

9 9

Chandeliers are marvels of drop-dead showiness, the jewelry of architecture.

# **CTO Lighting**

Each piece of glass is unique. The droplets are hand-formed by our artisans using a process where undulations and crystal-like textures form. The translucent glass is complimented and beautifully framed by the symmetrical metalwork. The light emitted is a warm, soft glow. Referencing both retro and modern aesthetics, the Nimbus creates a stunning centrepiece and transfixes those who see it.

ctolighting.co.uk