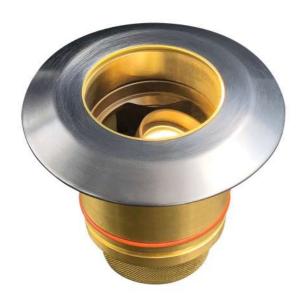

#### **LMWL Micro Well**

The LMWL well light is a state-of-the-art high-performance LED luminaire machined from solid brass and stainless bar. It features durable silicone O-rings and grommets ensuring the fixture remains hermetically sealed even in the most extreme conditions.

<u>auroralight.com</u>