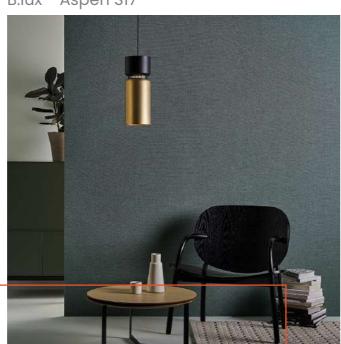

# Pendant Lightly Butterfly - Butterfly

B.lux - Aspen S17

Innermost - Panel

Design is defined by light and shade, and appropriate lighting is enormously important.

**Albert Hadley** 

## **B.lux**

#### **Aspen S17**

Unleash your creativity with this Suspension Lamp – a dual aluminum shade masterpiece in two configurations. Choose from matte lacquer finishes, including classic tones like grey and snow, vibrant options like lemon and aqua, and new, daring finishes like merlot and sea. The black-finished center ring and cable add a touch of drama, creating a striking contrast. Experience the perfect blend of direct and diffused light, transforming your space into a haven of creativity.