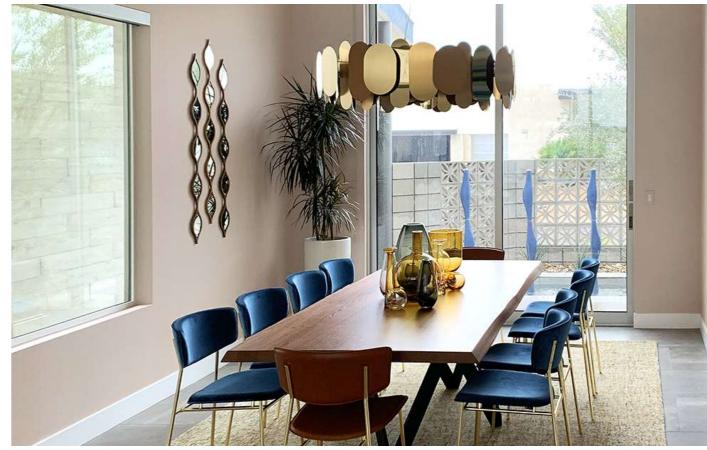

# Pendant Lightly Butterfly - Butterfly

B.lux - Aspen S17

Innermost - Panel

Design is defined by light and shade, and appropriate lighting is enormously important.

**Albert Hadley** 