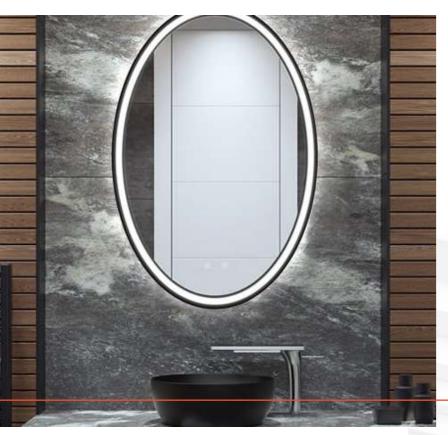

## **Illuminated Mirrors**

Electric Mirror - Brilliance

Electric Mirror - Eminence

Sage brands Reflections - Reflections

Twice Bright Lighting - ML HIL LED Mirror

Lighting has the power to shape our experiences and evoke emotions. A well-lit mirror not only reflects our image but illuminates the essence of our surroundings.

## **Twice Bright Lighting**

#### **ML HIL LED Mirror**

Transform your bathroom into a sanctuary of style and sophistication with the ML HIL Backlit LED mirror. This customizable marvel brings a touch of luxury with its tailored size options. Choose your desired ambiance with color temperatures ranging from 2700K to 4000K, or go for a custom hue. Enjoy seamless control using phase dimming, 0–10V dimming, or simple On/Off settings. This mirror is designed specifically for use in damp locations. Elevate your bathroom design with this blend of modern aesthetics and cutting-edge technology.