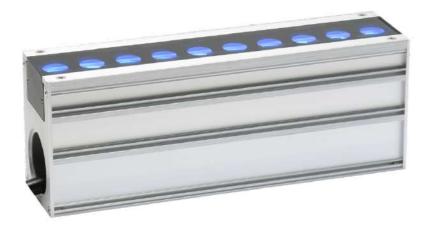

## Linear

LLI Architectural Lighting - LLI-L4

Lutron Lumaris Tunable White Tape - Lumaris Tunable White Tape

99

Design is not making beauty, beauty emerges from selection, affinities, integration, love.

**Louis Khan** 

## Lutron Lumaris Tunable White Tape

#### Lumaris Tunable White Tape

As the first-ever tape light intricately designed to seamlessly integrate with the Lutron connected lighting control system, Lumaris brings unparalleled versatility to your creative endeavors. Experience tight, tunable white control that empowers you with independent adjustments of color temperature and intensity, allowing for the creation of captivating scenes and effortless manual changes.

This tape light solution sets a new standard for excellence with industry-best 0.1% dimming capabilities and a natural warm dim curve. Lumaris is purpose-built to harness the core technologies of Lutron, ensuring rock-solid reliability and precision performance.