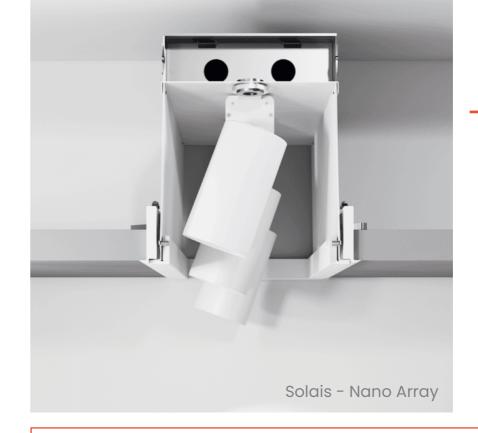

## CSL

#### **Acrobat**<sup>TM</sup>

CSL Acrobat delivers top-tier performance with premium light quality and control. Its unique design allows separate installation of the light module for a seamless fit, and easy 360° rotation and tilt adjustments ensure quick customization. The compact housings fit into tight spaces, optimizing performance in diverse environments.

Featuring CSL's patented Silent Vu™ optics, Acrobat provides exceptional light quality with minimal glare, presenting a professional and clean look below the ceiling.

csllighting.com