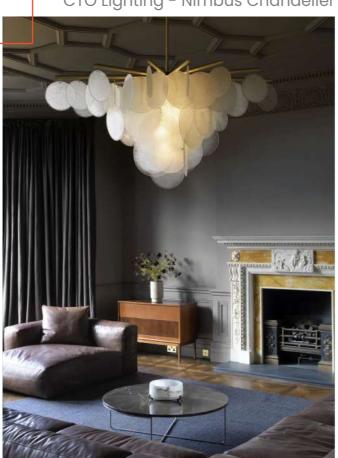

## **Chandelier/Hanging Lamps**

CTO Lighting - Nimbus Chandelier

CTO Lighting - Nimbus Chandelier

CTO Lighting - Nimbus Chandelier

ILEX - Perch Chandelier

9 9

Chandeliers are marvels of drop-dead showiness, the jewelry of architecture.

# **CTO Lighting**

Each piece of glass is unique. The droplets are hand-formed by our artisans using a process where undulations and crystal-like textures form. The translucent glass is complimented and beautifully framed by the symmetrical metalwork. The light emitted is a warm, soft glow. Referencing both retro and modern aesthetics, the Nimbus creates a stunning centrepiece and transfixes those who see it.

ctolighting.co.uk