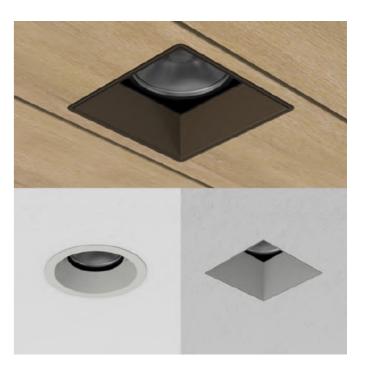

## **Recessed Downlights**

Lutron - Ketra D3 and G2

Lutron - Ketra D3

Lutron - Ketra D3 and A20

Lutron - Ketra D3

99

The most successful and brilliant work a lighting designer can do is usually the least noticeable.