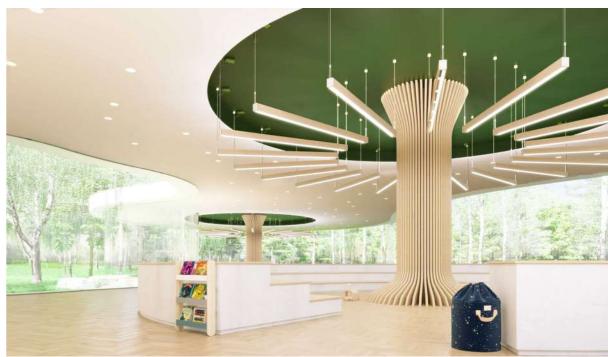

## **Specialty Ceiling Mount**

ERCO - Compar

An effective lighting design is like a beautiful painting. Your medium is bringing someone to an emotional state he or she would not achieve at that moment without your art. This does not and cannot happen by accident.

#### Erco

Differentiated light from the ceiling in an innovative design. Compar gives architects, lighting designers and engineers broad scope for creative precision: With this range of innovative recessed luminaires, ERCO has extended the spectrum of round and square recessed lighting tools with a strong linear housing design. The slim luminaires—available from a width of 52mm—offer a subtle decorative detail in the ceiling while providing extremely efficient lighting tools with high standards of visual comfort. As an aesthetic alternative to linear fluorescent lamps, Compar supports individual ceiling—integrated lighting concepts in administration buildings, restaurants, cultural and office projects.

erco.com