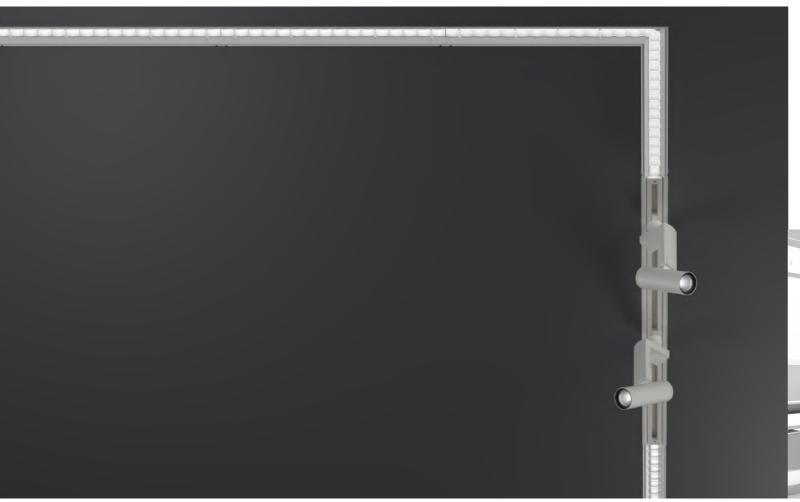

## Linear

LLI Architectural Lighting - LLI-L4

Lutron Lumaris Tunable White Tape - Lumaris Tunable White Tape

99

Design is not making beauty, beauty emerges from selection, affinities, integration, love.

**Louis Khan** 

## Lutron Lumaris Tunable White Tape

#### Lumaris Tunable White Tape

As the first-ever tape light intricately designed to seamlessly integrate with the Lutron connected lighting control system, Lumaris brings unparalleled versatility to your creative endeavors. Experience tight, tunable white control that empowers you with independent adjustments of color temperature and intensity, allowing for the creation of captivating scenes and effortless manual changes.

This tape light solution sets a new standard for excellence with industry-best 0.1% dimming capabilities and a natural warm dim curve. Lumaris is purpose-built to harness the core technologies of Lutron, ensuring rock-solid reliability and precision performance.

lutron.com