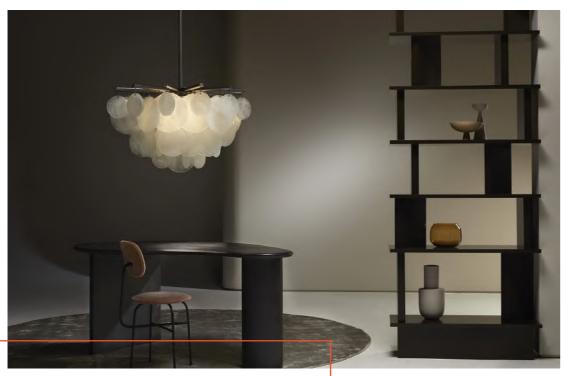

## **Chandelier/Hanging Lamps**

CTO Lighting - Nimbus Chandelier

CTO Lighting - Nimbus Chandelier

CTO Lighting - Nimbus Chandelier

ILEX - Perch Chandelier

9 9

Chandeliers are marvels of drop-dead showiness, the jewelry of architecture.

# **CTO Lighting**

Each piece of glass is unique. The droplets are hand-formed by our artisans using a process where undulations and crystal-like textures form. The translucent glass is complimented and beautifully framed by the symmetrical metalwork. The light emitted is a warm, soft glow. Referencing both retro and modern aesthetics, the Nimbus creates a stunning centrepiece and transfixes those who see it.

ctolighting.co.uk