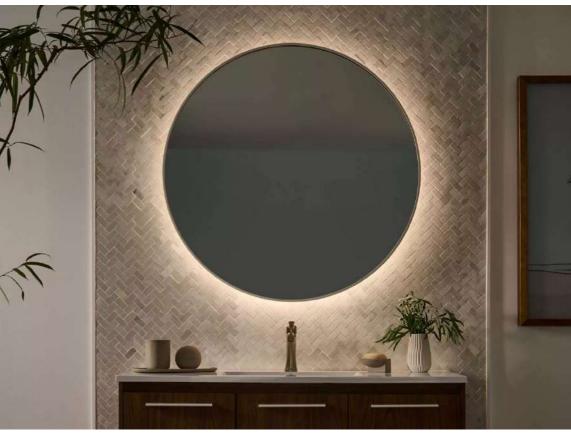

## **Illuminated Mirrors**

Electric Mirror - Brilliance

Electric Mirror - Eminence

Sage brands Reflections - Reflections

Twice Bright Lighting - ML HIL LED Mirror

Lighting has the power to shape our experiences and evoke emotions. A well-lit mirror not only reflects our image but illuminates the essence of our surroundings.

## **Sage brands Reflections**

#### Reflections

Reflections is a true embodiment of sophistication in illuminated mirrors curated exclusively for discerning designers. Meticulously crafted with precision, this mirror transcends mere reflection – it stands as a genuine masterpiece. The Copper-Free, Silver-Backed glass ensures unparalleled clarity and adds a touch of refinement, perfectly complemented by the Anodized Aluminum frame.

Available in three distinct sizes – 24" X 36", 36" X 36", and 40" X 40" – each mirror offers a unique color temperature to suit your design vision. From the warm embrace of 2700K to the crisp clarity of 5000K, and even Tunable White technology ranging from 3000K to 6000K, effortlessly navigated through Touch Button Control. Tailor the ambiance further with various dimming options, ensuring your space reflects your style.