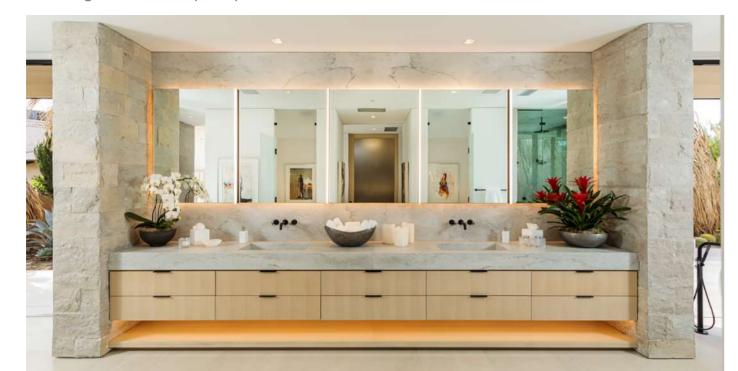

## **Illuminated Mirrors**

Electric Mirror - Brilliance

Electric Mirror - Eminence

Sage brands Reflections - Reflections

Twice Bright Lighting - ML HIL LED Mirror

Lighting has the power to shape our experiences and evoke emotions. A well-lit mirror not only reflects our image but illuminates the essence of our surroundings.

## **Electric Mirror**

#### **Electric Mirror**

Step into a world of elevated design and refined aesthetics with Electric Mirror's Front-lit Mirror Collection. Explore the brilliance of reflections in the timeless elegance of the Brilliance<sup>TM</sup>, the captivating shadow-box frame of the Eminence<sup>TM</sup>, and the sleek profile of the Radiance<sup>TM</sup>. These front-lit mirrors provide unparalleled task lighting and add a distinctive touch to every room they adorn. Embodying the latest trends in aesthetics, they infuse the space with an undeniable panache that is enticing, captivating, stunning, sophisticated, alluring, and downright dazzling.