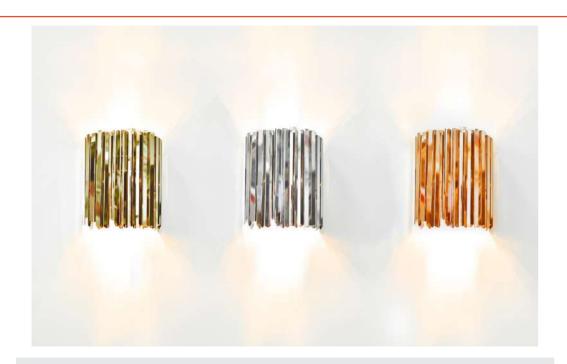

## Sconce

Innermost - Facet Wall

BesaLighting - Costaluz 3083

Innermost - Facet Wall

Innermost - Facet Wall

99

Lighting is everything. It creates atmosphere, drama and intrigue in a room.

**Martyn Lawrence Bullard** 

#### **Innermost**

#### **Facet Wall**

This stunning up and down illuminating fixture crafted from polished stainless steel sections. The intricate facets create a captivating play of light, often deceiving the eye with the appearance of glass or crystal. This wall light offers versatile installation options and is available in Brass, Bronze, or Stainless Steel with acid-etched facets. Tom Kirk's iconic design, born as a chandelier, now extends to smaller pendants in polished stainless steel, brass, or bronze. Elevate your space with the timeless sophistication of the Facet Wall Light.