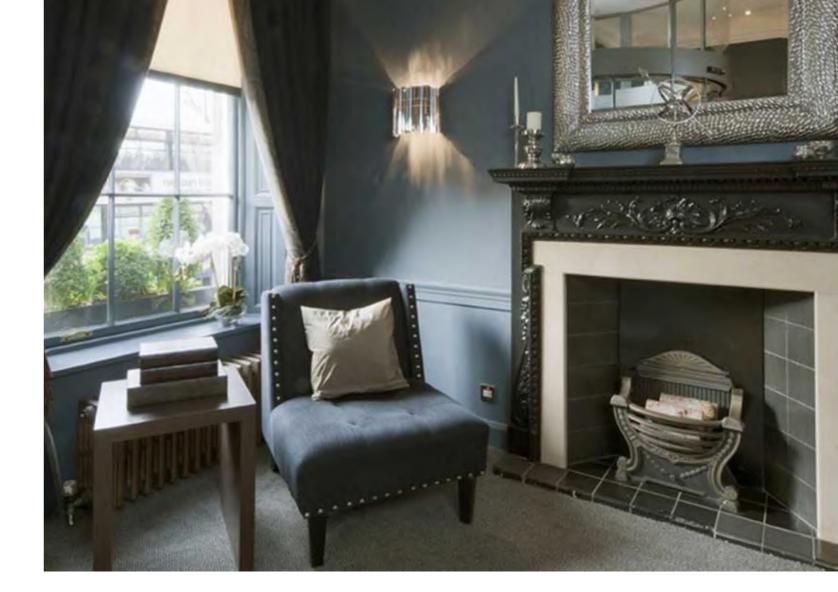

## Sconce

Innermost - Facet Wall

BesaLighting - Costaluz 3083

Innermost - Facet Wall

Innermost - Facet Wall

99

Lighting is everything. It creates atmosphere, drama and intrigue in a room.

**Martyn Lawrence Bullard** 

#### **Facet Wall**

This stunning up and down illuminating fixture crafted from polished stainless steel sections. The intricate facets create a captivating play of light, often deceiving the eye with the appearance of glass or crystal. This wall light offers versatile installation options and is available in Brass, Bronze, or Stainless Steel with acid-etched facets. Tom Kirk's iconic design, born as a chandelier, now extends to smaller pendants in polished stainless steel, brass, or bronze. Elevate your space with the timeless sophistication of the Facet Wall Light.