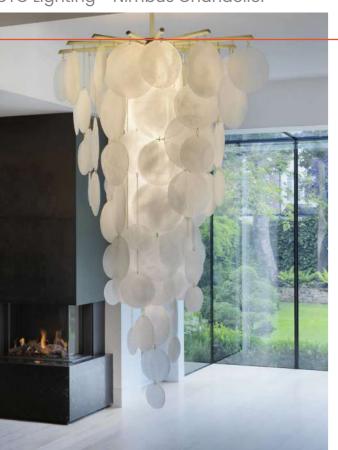

## **Chandelier/Hanging Lamps**

CTO Lighting - Nimbus Chandelier

CTO Lighting - Nimbus Chandelier

CTO Lighting - Nimbus Chandelier

ILEX - Perch Chandelier

9 9

Chandeliers are marvels of drop-dead showiness, the jewelry of architecture.

# **CTO Lighting**

Each piece of glass is unique. The droplets are hand-formed by our artisans using a process where undulations and crystal-like textures form. The translucent glass is complimented and beautifully framed by the symmetrical metalwork. The light emitted is a warm, soft glow. Referencing both retro and modern aesthetics, the Nimbus creates a stunning centrepiece and transfixes those who see it.

ctolighting.co.uk