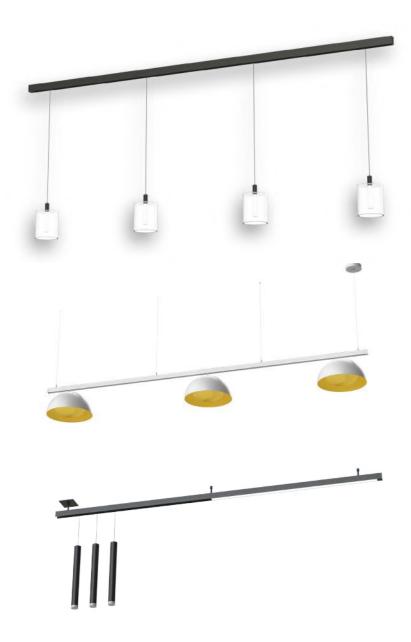

# Pendant Lightly Butterfly - Butterfly

B.lux - Aspen S17

Innermost - Panel

Design is defined by light and shade, and appropriate lighting is enormously important.

**Albert Hadley** 

## **B.lux**

#### **Aspen S17**

Unleash your creativity with this Suspension Lamp – a dual aluminum shade masterpiece in two configurations. Choose from matte lacquer finishes, including classic tones like grey and snow, vibrant options like lemon and aqua, and new, daring finishes like merlot and sea. The black-finished center ring and cable add a touch of drama, creating a striking contrast. Experience the perfect blend of direct and diffused light, transforming your space into a haven of creativity.

grupoblux.com