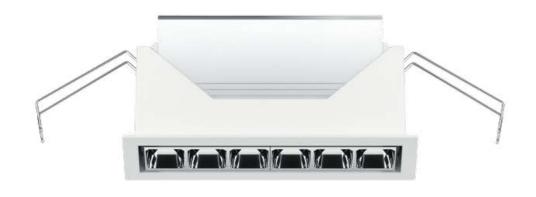

## **Recessed Downlights**

Lutron - Ketra D3 and G2

Lutron - Ketra D3

Lutron - Ketra D3 and A20

Lutron - Ketra D3

99

The most successful and brilliant work a lighting designer can do is usually the least noticeable.

## **Amerlux**

## Hornet HP 3.5" Downlight Family

Small in size but big on performance. Hornet® HP Downlights deliver the output of the 20W ceramic metal halide, but with the control and crisp color of the MR16 halogen. The Round 3.5" aperture is available as a Downlight, Adjustable, Pinhole Adjustable, Pinhole Adjustable Slot and Shower Trim, as well as Lensed Downlight and Lensed Wall Wash.