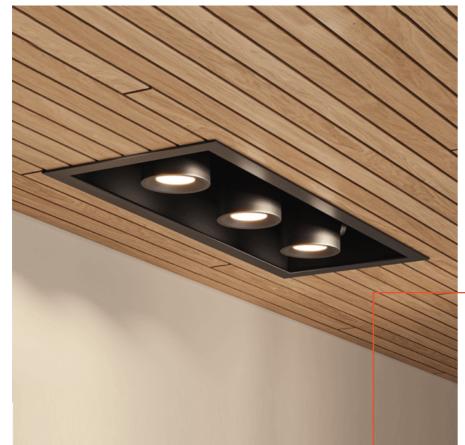

## **Solais**

#### Nano Array

The Nano Array recessed multiples, using Nano LUCIE modules, are a sleek and compact option with a modular platform allowing easy maintenance of individual components above and below the ceiling — without compromising aesthetics.

Available in 1-head, 2-head, 3-head, and 4-head configurations.

solais.com