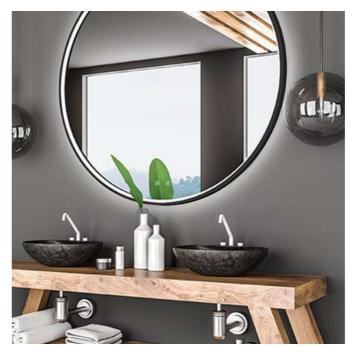

## **Illuminated Mirrors**

Electric Mirror - Brilliance

Electric Mirror - Eminence

Sage brands Reflections - Reflections

Twice Bright Lighting - ML HIL LED Mirror

Lighting has the power to shape our experiences and evoke emotions. A well-lit mirror not only reflects our image but illuminates the essence of our surroundings.

## **Sage brands Reflections**

#### Reflections

Reflections is a true embodiment of sophistication in illuminated mirrors curated exclusively for discerning designers. Meticulously crafted with precision, this mirror transcends mere reflection – it stands as a genuine masterpiece. The Copper-Free, Silver-Backed glass ensures unparalleled clarity and adds a touch of refinement, perfectly complemented by the Anodized Aluminum frame.

Available in three distinct sizes – 24" X 36", 36" X 36", and 40" X 40" – each mirror offers a unique color temperature to suit your design vision. From the warm embrace of 2700K to the crisp clarity of 5000K, and even Tunable White technology ranging from 3000K to 6000K, effortlessly navigated through Touch Button Control. Tailor the ambiance further with various dimming options, ensuring your space reflects your style.