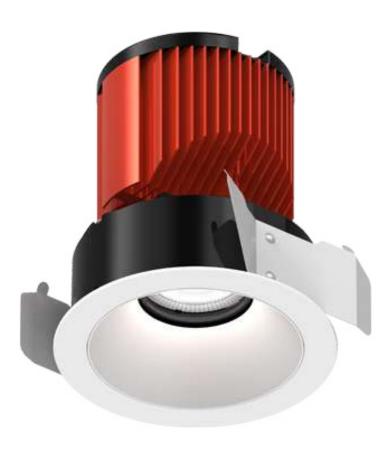

## **Recessed Downlights**

Lutron - Ketra D3 and G2

Lutron - Ketra D3

Lutron - Ketra D3 and A20

Lutron - Ketra D3

99

The most successful and brilliant work a lighting designer can do is usually the least noticeable.

#### **Lutron Ketra**

#### **D3 Downlight**

Endless possibilities and unparalleled precision define Ketra's High Def Palette. Choose from a wide range of available of high CRI whites, saturated colors, and pastels with 16.7 million colors at your fingertips.

Built from scratch and packed with dozens of patented innovations, Ketra's D3 family elevates the standard for premiere architectural downlights. The D3 family offers fixed, adjustable, and wall wash downlights in a low-profile housing, while field adjustable optics allow you to shape light how you want it, where you want it.