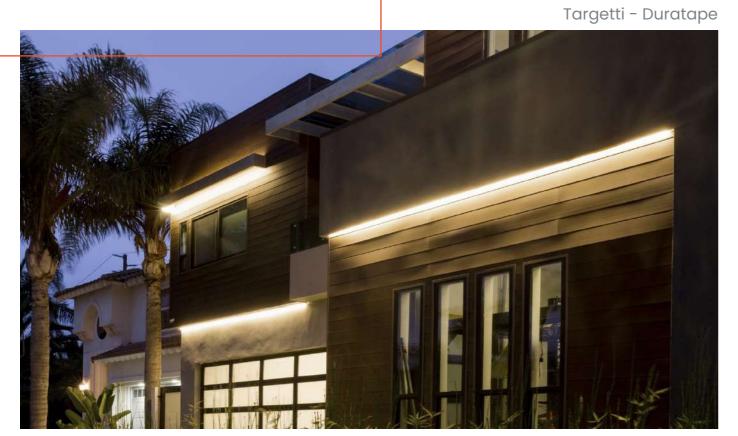

## Targetti/Duralamp

#### **Duratape**

DURATAPE is a flexible linear strip with superior performance for continuous consistent color applications. With options ranging from high-output, narrow spaced LEDs for uniform, uninterrupted emission energy to efficient, low output narrow spaced LEDs. Available in both indoor and outdoor options, DURATAPE is ideal for cove, undercounter/cabinet, and lighting accent applications.

targettiusa.com