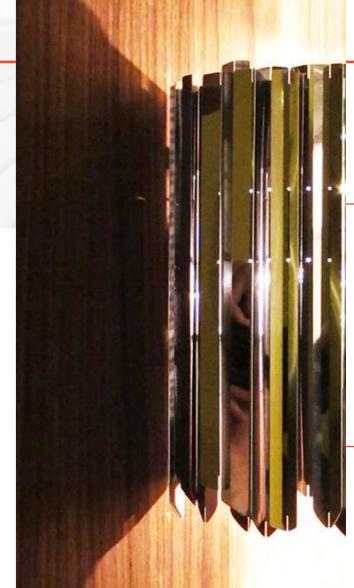

## **Chandelier/Hanging Lamps**

CTO Lighting - Nimbus Chandelier

CTO Lighting - Nimbus Chandelier

CTO Lighting - Nimbus Chandelier

ILEX - Perch Chandelier

9 9

Chandeliers are marvels of drop-dead showiness, the jewelry of architecture.

# **CTO Lighting**

Each piece of glass is unique. The droplets are hand-formed by our artisans using a process where undulations and crystal-like textures form. The translucent glass is complimented and beautifully framed by the symmetrical metalwork. The light emitted is a warm, soft glow. Referencing both retro and modern aesthetics, the Nimbus creates a stunning centrepiece and transfixes those who see it.

ctolighting.co.uk