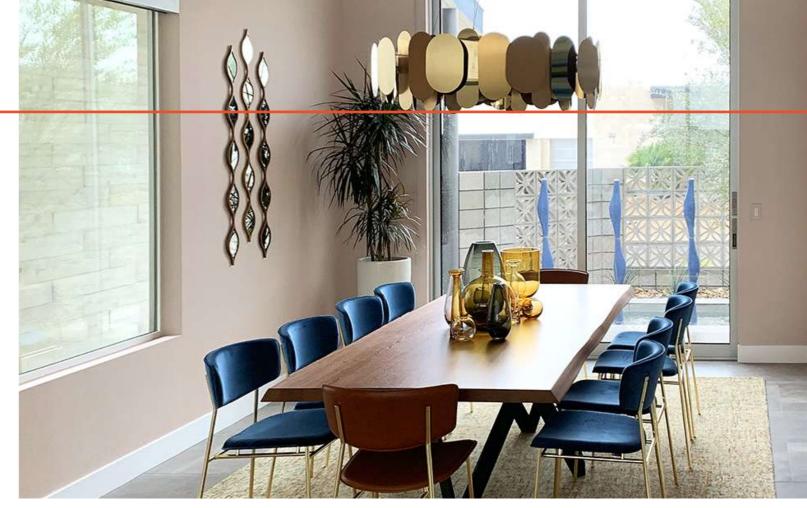

# Pendant Lightly Butterfly - Butterfly

B.lux - Aspen S17

Innermost - Panel

Design is defined by light and shade, and appropriate lighting is enormously important.

**Albert Hadley** 