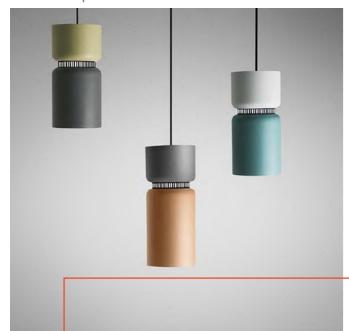

# Pendant Lightly Butterfly - Butterfly

B.lux - Aspen S17

Innermost - Panel

Design is defined by light and shade, and appropriate lighting is enormously important.

**Albert Hadley** 