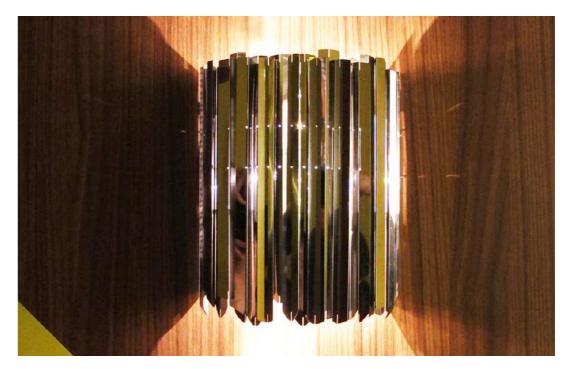

## Sconce

Innermost - Facet Wall

BesaLighting - Costaluz 3083

Innermost - Facet Wall

Innermost - Facet Wall

99

Lighting is everything. It creates atmosphere, drama and intrigue in a room.

**Martyn Lawrence Bullard** 

#### **Facet Wall**

This stunning up and down illuminating fixture crafted from polished stainless steel sections. The intricate facets create a captivating play of light, often deceiving the eye with the appearance of glass or crystal. This wall light offers versatile installation options and is available in Brass, Bronze, or Stainless Steel with acid-etched facets. Tom Kirk's iconic design, born as a chandelier, now extends to smaller pendants in polished stainless steel, brass, or bronze. Elevate your space with the timeless sophistication of the Facet Wall Light.