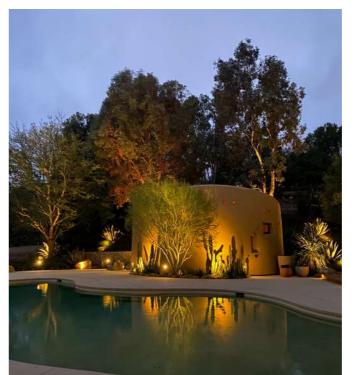

## **Exterior**

Targetti - Jedi Recessed

Targetti - IVY

99

It's the artist's business to create sunshine when the sun falls.

**Romain Rolland** 

## **Targetti**

#### **IVY**

A groundbreaking leap in outdoor lighting designed by Stefano Boeri Interiors. IVY seamlessly intertwines Architecture, Light, and Nature, revolutionizing outdoor spaces day and night. Crafted as the first 24V innovative system for outdoor environments, IVY discreetly integrates cutting-edge technology, offering a versatile blend of lighting, audio, and wireless sensors. Its linear, minimal design adapts effortlessly to any public space, creating a harmonious link between interior and exterior aesthetics. Recognized with an Architectural SSL Product Innovation Award, IVY stands out for its performance, reliability, efficiency, ease of integration, and innovation. Illuminate private terraces, dining spaces, or architectural structures with IVY, and witness the transformation of outdoor spaces into inviting, functional havens.