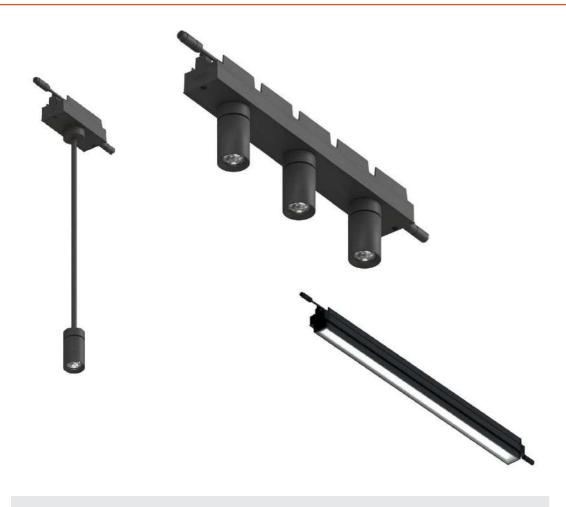

## **Blackjack Lighting**

## Jack Track

JackTack is a versatile system that can suspend any of the BlackJack's multiport pendants and or a linear LED strip in a variety of lengths. It can be flush mounted, stem mounted or suspended and can be built in a linear fixture or in a larger grid to fit a large range of applications.

blackjacklighting.com