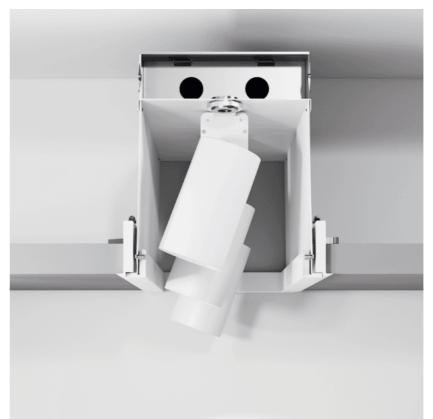

## Modular International Instruments

#### **Hollow Recessed**

Step into a realm where illumination becomes art with the Hollow Recessed Trimless. This downlighter seamlessly integrates into your ceiling, casting direct light when open and blending elegantly into the background when closed. A symphony of opposites, it's adjustable, versatile, and intriguing. Choose from black, gold, or white, and set the mood with temperature options from 2700K to 3500K. It redefines lighting in damp or dry locations, turning your space into a captivating experience.