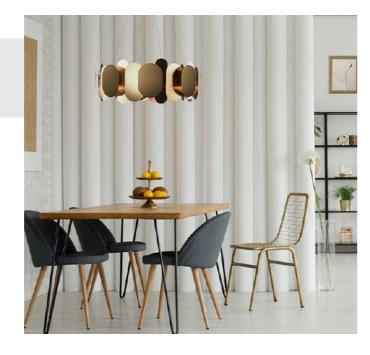

# Pendant Lightly Butterfly - Butterfly

B.lux - Aspen S17

Innermost - Panel

Design is defined by light and shade, and appropriate lighting is enormously important.

**Albert Hadley** 

## **B.lux**

#### **Aspen S17**

Unleash your creativity with this Suspension Lamp – a dual aluminum shade masterpiece in two configurations. Choose from matte lacquer finishes, including classic tones like grey and snow, vibrant options like lemon and aqua, and new, daring finishes like merlot and sea. The black-finished center ring and cable add a touch of drama, creating a striking contrast. Experience the perfect blend of direct and diffused light, transforming your space into a haven of creativity.