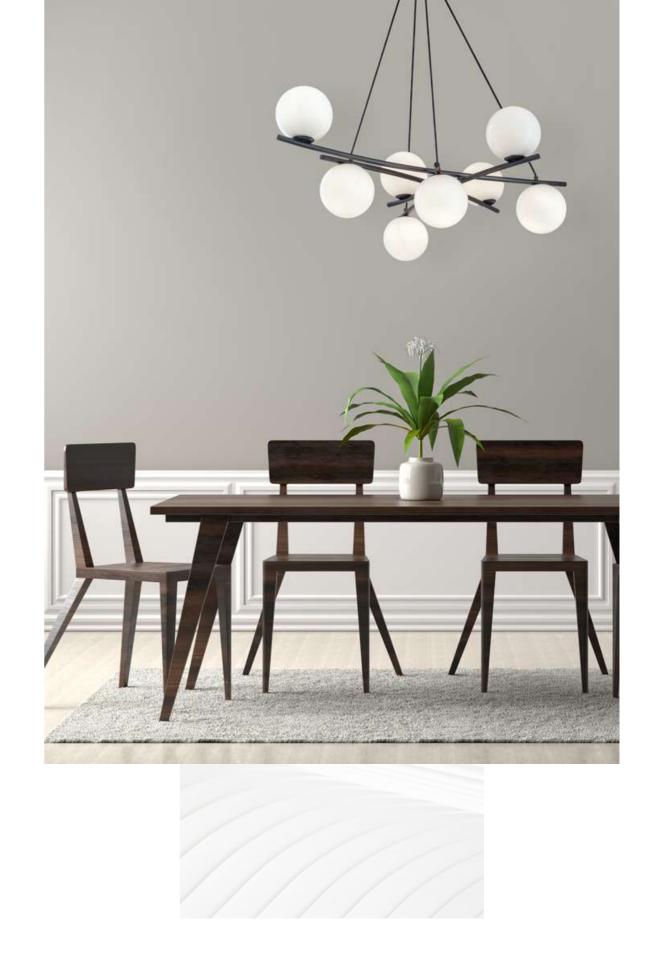

## **Chandelier/Hanging Lamps**

CTO Lighting - Nimbus Chandelier

CTO Lighting - Nimbus Chandelier

CTO Lighting - Nimbus Chandelier

ILEX - Perch Chandelier

9 9

Chandeliers are marvels of drop-dead showiness, the jewelry of architecture.

# **CTO Lighting**

Each piece of glass is unique. The droplets are hand-formed by our artisans using a process where undulations and crystal-like textures form. The translucent glass is complimented and beautifully framed by the symmetrical metalwork. The light emitted is a warm, soft glow. Referencing both retro and modern aesthetics, the Nimbus creates a stunning centrepiece and transfixes those who see it.