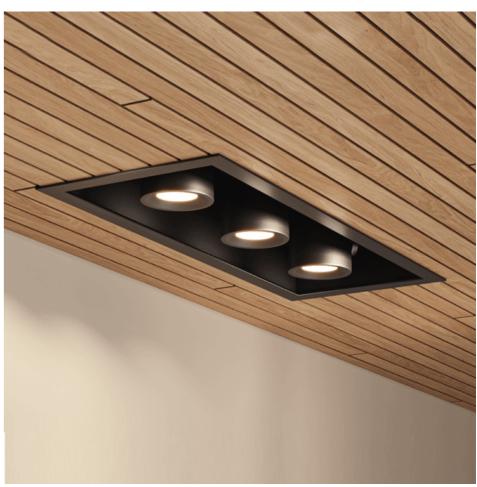

## **Recessed Downlights**

Lutron - Ketra D3 and G2

Lutron - Ketra D3

Lutron - Ketra D3 and A20

Lutron - Ketra D3

99

The most successful and brilliant work a lighting designer can do is usually the least noticeable.

#### **Lutron Ketra**

#### **D3 Downlight**

Endless possibilities and unparalleled precision define Ketra's High Def Palette. Choose from a wide range of available of high CRI whites, saturated colors, and pastels with 16.7 million colors at your fingertips.

Ketra's Dynamic Spectrum allows you to tune the perfect light for every moment with endless possibility. Follow the natural rhythm of daylight, dim down to 0.1% and 1400K for warmth, or turn the dial on Vibrancy to completely transform artwork, making vivid colors pop.

Place light precisely where you want it — and nowhere else. Ketra's TruBeam combines an emitter and other optics to produce the maximum range of beam spreads, while maintaining uniform color and intensity.

With other LED solutions, colors can degrade over time—or mismatch if LEDs are sourced from multiple manufacturers. Ketra's unique Color Lock solution aligns color points across each individual light source, actively preserving accurate, beautiful hues for the life of the light.

Built from scratch and packed with dozens of patented innovations, Ketra's D3 family elevates the standard for premiere architectural downlights. The D3 family offers fixed, adjustable, and wall wash downlights in a low-profile housing, while field adjustable optics allow you to shape light how you want it, where you want it.