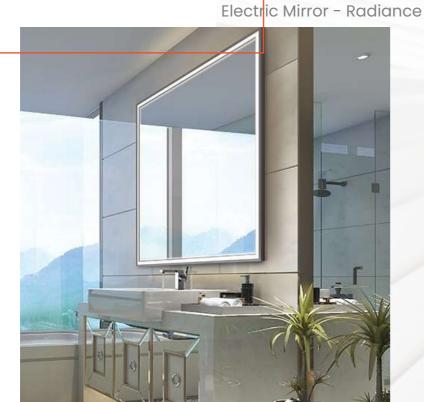

## **Electric Mirror**

#### **Electric Mirror**

Step into a world of elevated design and refined aesthetics with Electric Mirror's Front-lit Mirror Collection. Explore the brilliance of reflections in the timeless elegance of the Brilliance<sup>TM</sup>, the captivating shadow-box frame of the Eminence<sup>TM</sup>, and the sleek profile of the Radiance<sup>TM</sup>. These front-lit mirrors provide unparalleled task lighting and add a distinctive touch to every room they adorn. Embodying the latest trends in aesthetics, they infuse the space with an undeniable panache that is enticing, captivating, stunning, sophisticated, alluring, and downright dazzling.