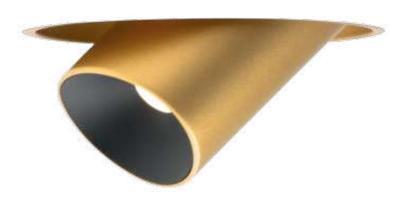

## **Recessed Downlights**

Lutron - Ketra D3 and G2

Lutron - Ketra D3

Lutron - Ketra D3 and A20

Lutron - Ketra D3

99

The most successful and brilliant work a lighting designer can do is usually the least noticeable.

#### **Lutron Ketra**

#### **D3 Downlight**

Endless possibilities and unparalleled precision define Ketra's High Def Palette. Choose from a wide range of available of high CRI whites, saturated colors, and pastels with 16.7 million colors at your fingertips.

Ketra's Dynamic Spectrum allows you to tune the perfect light for every moment with endless possibility. Follow the natural rhythm of daylight, dim down to 0.1% and 1400K for warmth, or turn the dial on Vibrancy to completely transform artwork, making vivid colors pop.

Place light precisely where you want it — and nowhere else. Ketra's TruBeam combines an emitter and other optics to produce the maximum range of beam spreads, while maintaining uniform color and intensity.

With other LED solutions, colors can degrade over time—or mismatch if LEDs are sourced from multiple manufacturers. Ketra's unique Color Lock solution aligns color points across each individual light source, actively preserving accurate, beautiful hues for the life of the light.

Built from scratch and packed with dozens of patented innovations, Ketra's D3 family elevates the standard for premiere architectural downlights. The D3 family offers fixed, adjustable, and wall wash downlights in a low-profile housing, while field adjustable optics allow you to shape light how you want it, where you want it.