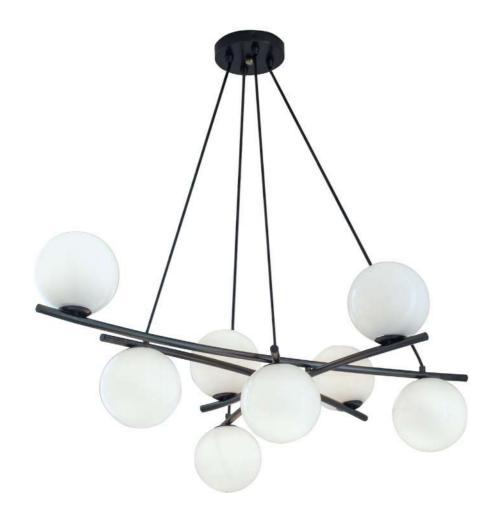

## **Chandelier/Hanging Lamps**

CTO Lighting - Nimbus Chandelier

CTO Lighting - Nimbus Chandelier

CTO Lighting - Nimbus Chandelier

ILEX - Perch Chandelier

9 9

Chandeliers are marvels of drop-dead showiness, the jewelry of architecture.

# **CTO Lighting**

Each piece of glass is unique. The droplets are hand-formed by our artisans using a process where undulations and crystal-like textures form. The translucent glass is complimented and beautifully framed by the symmetrical metalwork. The light emitted is a warm, soft glow. Referencing both retro and modern aesthetics, the Nimbus creates a stunning centrepiece and transfixes those who see it.