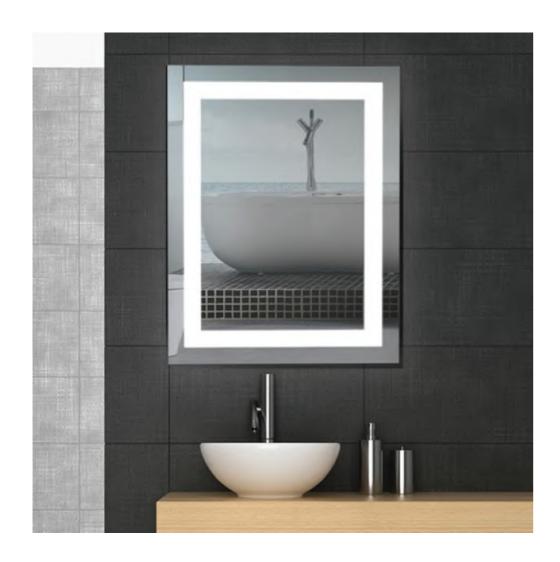

## **Illuminated Mirrors**

Electric Mirror - Brilliance

Electric Mirror - Eminence

Sage brands Reflections - Reflections

Twice Bright Lighting - ML HIL LED Mirror

Lighting has the power to shape our experiences and evoke emotions. A well-lit mirror not only reflects our image but illuminates the essence of our surroundings.

## **Twice Bright Lighting**

#### **ML HIL LED Mirror**

Transform your bathroom into a sanctuary of style and sophistication with the ML HIL Backlit LED mirror. This customizable marvel brings a touch of luxury with its tailored size options. Choose your desired ambiance with color temperatures ranging from 2700K to 4000K, or go for a custom hue. Enjoy seamless control using phase dimming, 0–10V dimming, or simple On/Off settings. This mirror is designed specifically for use in damp locations. Elevate your bathroom design with this blend of modern aesthetics and cutting-edge technology.