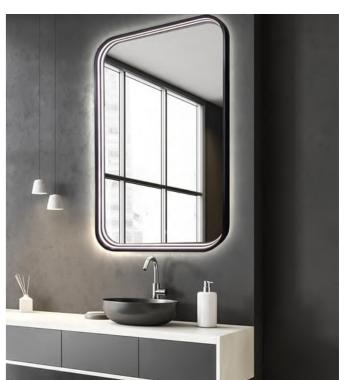

## **Illuminated Mirrors**

Electric Mirror - Brilliance

Electric Mirror - Eminence

Sage brands Reflections - Reflections

Twice Bright Lighting - ML HIL LED Mirror

Lighting has the power to shape our experiences and evoke emotions. A well-lit mirror not only reflects our image but illuminates the essence of our surroundings.

## **Twice Bright Lighting**

#### **ML HIL LED Mirror**

Transform your bathroom into a sanctuary of style and sophistication with the ML HIL Backlit LED mirror. This customizable marvel brings a touch of luxury with its tailored size options. Choose your desired ambiance with color temperatures ranging from 2700K to 4000K, or go for a custom hue. Enjoy seamless control using phase dimming, 0–10V dimming, or simple On/Off settings. This mirror is designed specifically for use in damp locations. Elevate your bathroom design with this blend of modern aesthetics and cutting-edge technology.