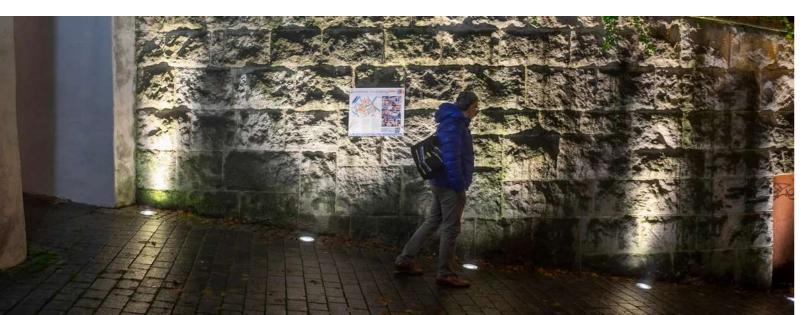

## Acclaim Lighting Terra Linear

#### **Terra Linear**

This in-ground linear series will redefine your design canvas with extended runs up to 1400 feet from a single driver, seamlessly adapting to voltages from 100-277V. Terra Linear has a sleek, low-profile design and is drive-over and walk-over rated, featuring an anti-slip coating. The direct-view option delivers a flawless LED marker light for pathways.

Purposefully designed for simplicity, Terra Linear is easy to specify, install, and exceptionally durable. Its minimalist aesthetic effortlessly integrates into any project space, offering a timeless appeal.

Terra Linear provides design flexibility with eight color options and one optics, including a dot-free direct-view version.