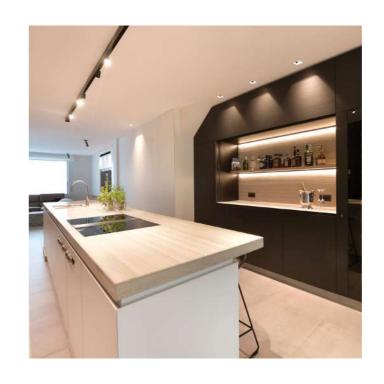

## Track

Blackjack Lighting - Jack Track

77

Find beauty not in the thing itself but in the patterns of shadows, the light and the darkness, that one thing against another creates.

Junichiro Tanizaki

## **Blackjack Lighting**

## Jack Track

JackTack is a versatile system that can suspend any of the BlackJack's multiport pendants and or a linear LED strip in a variety of lengths. It can be flush mounted, stem mounted or suspended and can be built in a linear fixture or in a larger grid to fit a large range of applications.

blackjacklighting.com