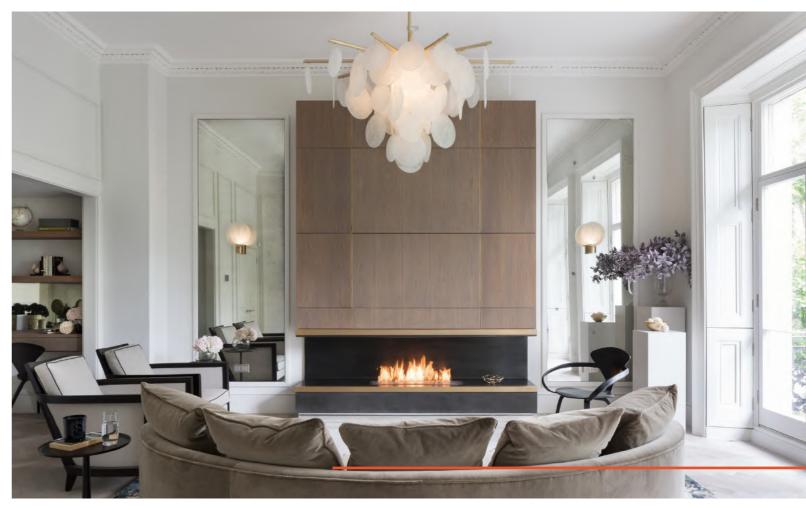

## **Chandelier/Hanging Lamps**

CTO Lighting - Nimbus Chandelier

CTO Lighting - Nimbus Chandelier

CTO Lighting - Nimbus Chandelier

ILEX - Perch Chandelier

9 9

Chandeliers are marvels of drop-dead showiness, the jewelry of architecture.

# **CTO Lighting**

Each piece of glass is unique. The droplets are hand-formed by our artisans using a process where undulations and crystal-like textures form. The translucent glass is complimented and beautifully framed by the symmetrical metalwork. The light emitted is a warm, soft glow. Referencing both retro and modern aesthetics, the Nimbus creates a stunning centrepiece and transfixes those who see it.