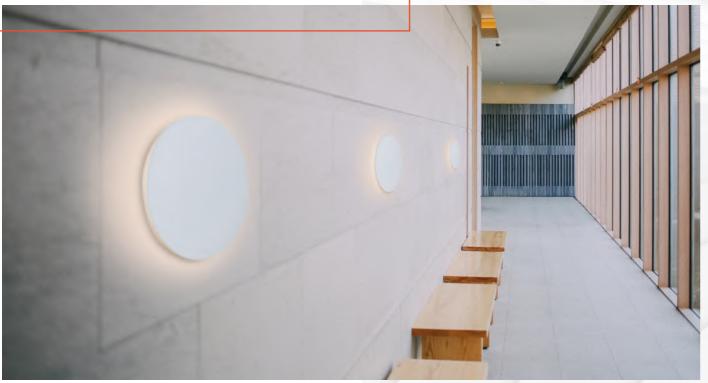

## **Specialty Ceiling Mount**

ERCO - Compar

An effective lighting design is like a beautiful painting. Your medium is bringing someone to an emotional state he or she would not achieve at that moment without your art. This does not and cannot happen by accident.

#### Erco

Differentiated light from the ceiling in an innovative design. Compar gives architects, lighting designers and engineers broad scope for creative precision: With this range of innovative recessed luminaires, ERCO has extended the spectrum of round and square recessed lighting tools with a strong linear housing design. The slim luminaires—available from a width of 52mm—offer a subtle decorative detail in the ceiling while providing extremely efficient lighting tools with high standards of visual comfort. As an aesthetic alternative to linear fluorescent lamps, Compar supports individual ceiling—integrated lighting concepts in administration buildings, restaurants, cultural and office projects.

erco.com